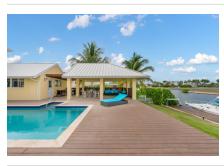

# CRYSTAL HARBOUR CANAL FRONT HOME - 12 CRYSTAL DRIVE

District: West Bay, Cayman Islands MLS# 418916 Bed: 4 Status: Current Price: US\$4,550,000 Type: Residential Bath: 4.5 Year Built: 2013