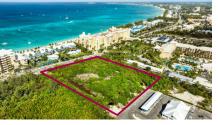

## RARE SEVEN MILE BEACH CORRIDOR HOTEL/TOURISM ZONED ACERAGE

District: West Bay, Cayman Islands MLS# 418917 Width: 345 Status: Current Price: US\$26,500,000 Type: Land Depth: 500