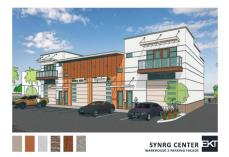

## SYNRG CENTER BUILDING 1 UNIT #4 - WAREHOUSE District: West Bay, Cayman Islands Price: CI\$820,000

MLS# 418285 Status: Current Price: Cl\$820,000 Type: Commercial Year Built: 2025